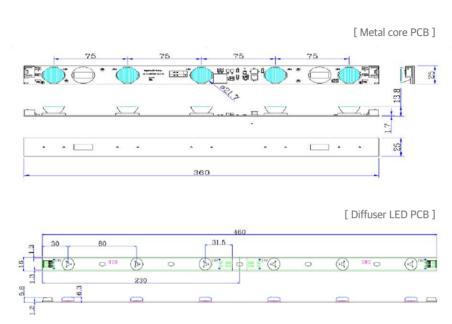

### **LED PCBs**

| Proc             | lucts  | Specification | LED pitch | Remark     | Use      |
|------------------|--------|---------------|-----------|------------|----------|
| Diffuser LED PCB | 6 LEDS | 460mm / 4W    | 80mm      | CRI 80     | Back Lit |
| Metal core PCB   | 5 LEDs | 360mm / 14.4W | 75mm      | UL E484934 | Edge Lit |