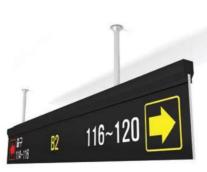

The Floor/Block Signboard displays real-time available parking spaces on each Floor/Block

- Provides real-time parking lot information by floor/area
- Available spot displayed by numbers and characters
- When spot full, "X" overlaps the drive indicator  $(\rightarrow)$
- Parking spots for disabled people can be displayed