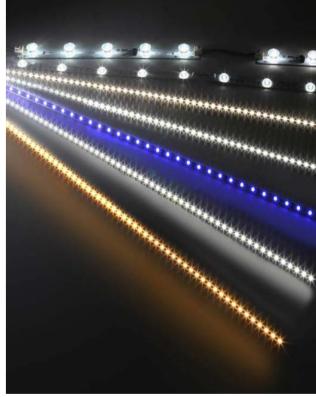

### A sheet of brilliant light. Always be with you

High Output LEDs Integrated Heat Sink

| Fiexible LED Strip     |             | )     |
|------------------------|-------------|-------|
| LED (LM-80 Certified)  | - P         | 4mm~8 |
| Heat Sink Plate        |             |       |
| Optimal 3D V-Cut Light | Guide Plate |       |