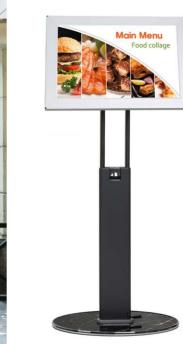

Let your menu shine out with this smart and really easy to use LED light frame display. It's really easy to install and even easier to update to create an eye-catching front of house display that will get your restaurant or coffee shop noticed.

Our LED menu board requires no fiddly wiring and no specialist installation and uses high quality LED to create a really smart display. Its stylish brushed chrome stand is durable and easy to maintain and comes complete with light box frame giving you plenty of room to display menu, images or special offers.