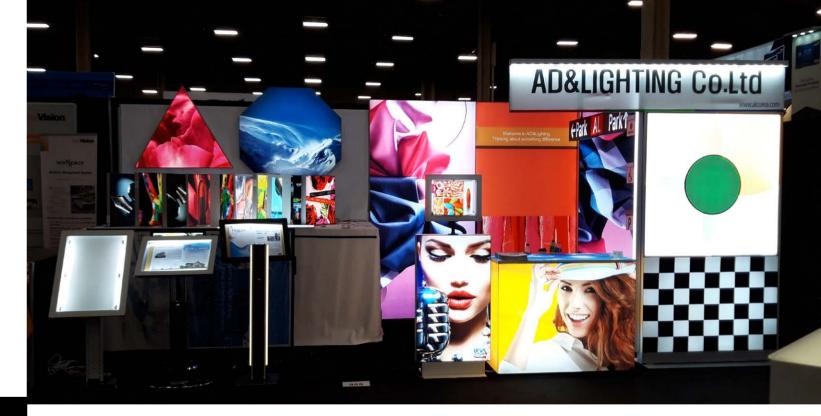

# **AD & Lighting**

Think about something difference

LGP is a versatile backlighting unit which delivers bright, even illumination suitable for a variety of applications.