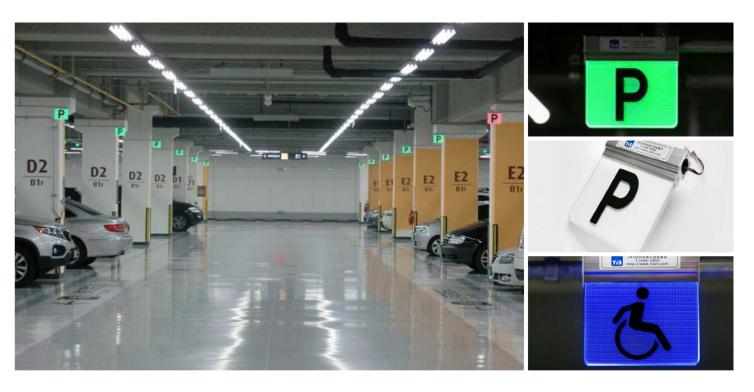

## **Parking Guidance System**

Lamp displays availability of parking spaces through green and red lights up to 8 parking spaces.

- In case of emergency, the lamp will alternate between blinking red and green to alert people. • As installed at column of parking lots, drivers can identify (100m visibility) the availability of parking space.
- Allows drivers to identify available space with parking lamp (Green : vacant / Red : occupied)