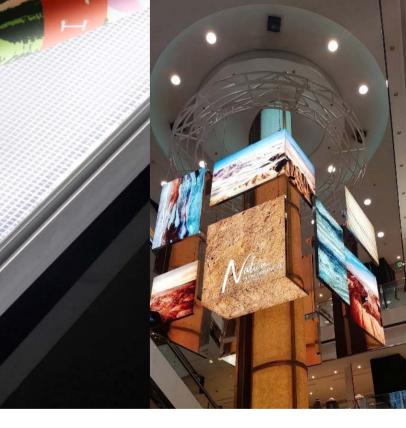

The backlit light boxes provide nice solutions to promote your brand with long lasting LED light. They can accommodate 1 sided or 2 sided graphics which can be wall mounted, free-standing or ceiling suspended. They are ideal for exclusive shop, shopping mall, trade shows and art galleries. Our expert team will guide you by taking all relevant details and advising what would be best for your LED Light Box, based on what the display will be and where it will be installed.