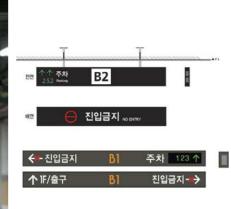

The Floor/Block Signboard displays real-time available parking spaces on each Floor/Block

- Provides real-time parking lot information by floor/area
- Available spot displayed by numbers and characters
- When spot full, "X" overlaps the drive indicator  $(\rightarrow)$
- Parking spots for disabled people can be displayed