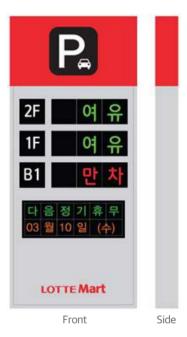

#### The Entrance Signboard displays the overall parking information by level.

- Provides real-time parking lot information by floor.
- Available spot displayed by numbers and characters.
- Parking spots for disabled people can be displayed.