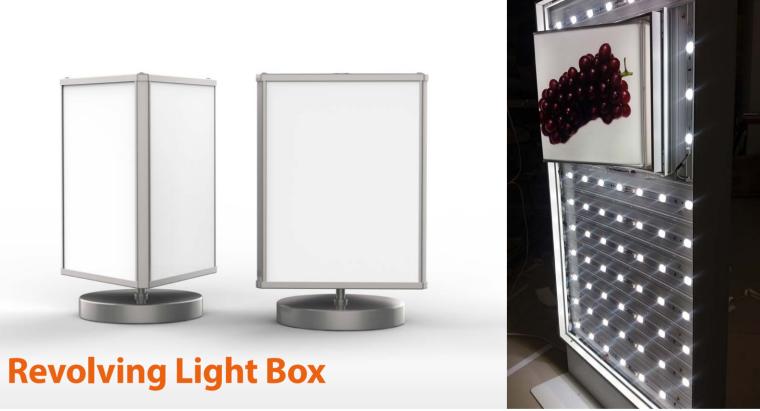

Revolving Light-box is a new fashion model of advertising products. Its vigorous shape, vogue color, even speed and four sides display as well as in small size and light weight can bring a better effect for promotion.