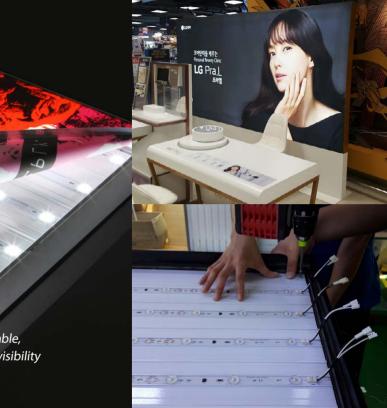

### Brightest Light Box FLS 45D

Our fabric light box is designed to make back lit graphics more portable, modular and customizable. Illumination technology provides more visibility for your brand and more places to present your ideas.

### Cost saved Edge-lit light box FLS10

Edge-lit is illuminated by high-powered yet low-voltage LED strips, with an inbuilt heat reduction system to protect the fabric displayed. Each individual LED has an optical lens for uniform light distribution, ensuring no part of the display is either brighter or darker than another