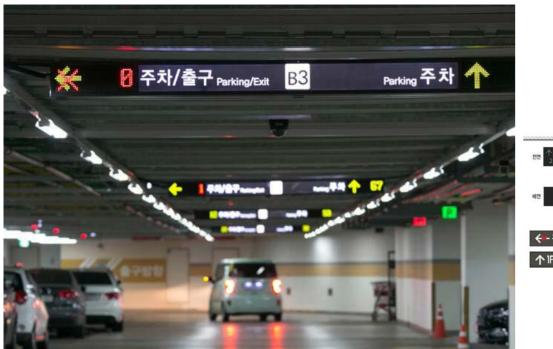

The Floor/Block Signboard displays real-time available parking spaces on each Floor/Block

- Provides real-time parking lot information by floor/area
- Available spot displayed by numbers and characters
- When spot full, "X" overlaps the drive indicator  $(\rightarrow)$
- Parking spots for disabled people can be displayed