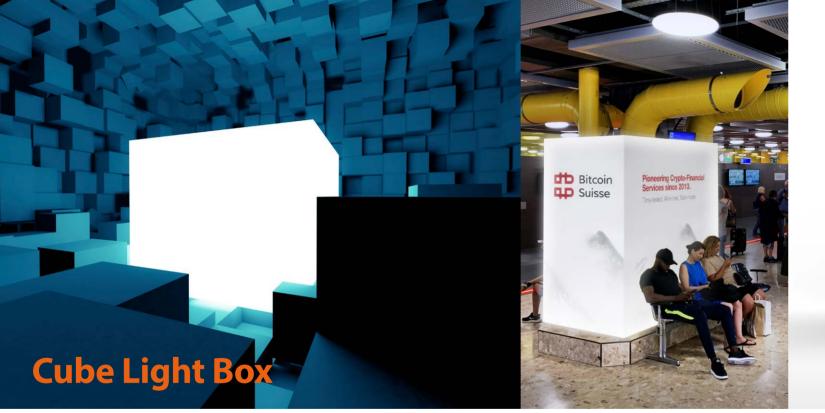

Want an easy, cost-effective way to upgrade your latest point of sales or window display that has the maximum impact for your retail campaign? Cube Light boxes provide a quick, lightweight solution for grabbing attention from all angles. Cube can feature images, text and calls to action on all four visible sides, effectively displaying each brand message to your audience.