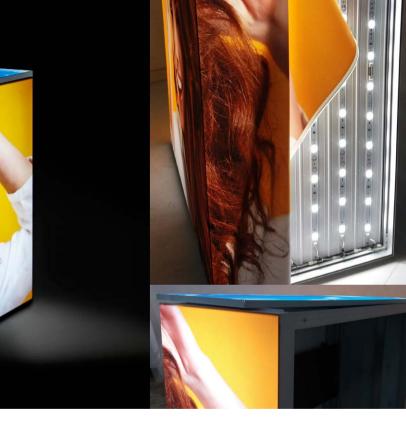

# **Table Light Box**

**Portability** - Edge-lit is lightweight and easily assembled and disassembled, meaning it is easy to move them from one location to another.

Edge-lit frames are available in both single-sided and double-sided options. Single-sided suits are suitable for a wall-mounted Fabric Light Box. The double-sided option opens up even more possibilities, as it can be free-standing or suspended from a ceiling. It allows either the same message to be displayed on both sides or else allows two different messages to be shown at once.

Table Light Box for Trade Show Counter is one of our top-selling trendy portable display booth accessory kits! Now exhibitors can replicate that eye-catching appeal throughout their entire trade show booth with our LED Light Box Trade Show Graphic Backlit Counter Table! This lightweight backlit table includes a portable modular frame that allows folder type, offering the trendy trade show LED lighting. Vibrant colors and images are printed on special premium fabrics, using our HD dye sublimation exhibit printing technology.